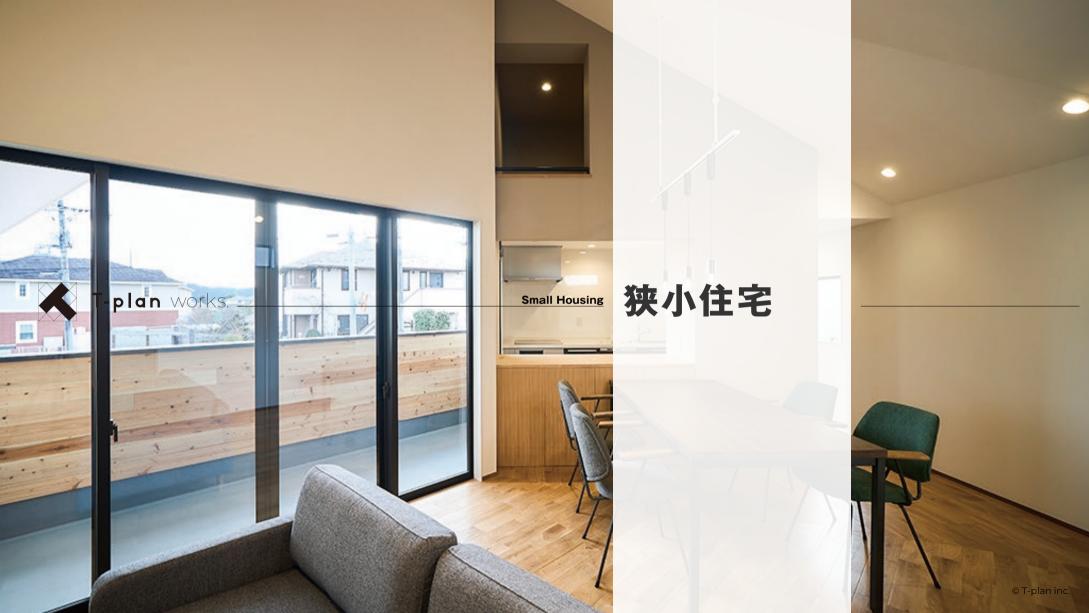

### ODAWARA ミニマムハウス

わずか18坪の土地に建つミニマ ムハウス。2階建て床面積21坪 に、広いLDKとインナーガレージ を配置。狭小地とは思えない広が りを感じる窓。中心部での一戸建 てを実現する最適解を目指したプ ランニング



Owner | 大人2人 Size | 2F建 | 58.37㎡(17.65坪) 1F:23.18㎡(7.01坪) 2F:35.19㎡(10.64坪)

Data

https://www.t-plan.in/works/1663/



## 敷地に正直なイエ



厳しい法的制限の土地に家族の 要望を落とし込み、いかに快適な 環境で過ごせるか最適解を目指し たプランニング。高低差のある敷 地条件をクリアし、シンボリックな 形状の外観に。住宅密集地でも2 世帯が暮らすプライベートの守ら れた一戸建てを実現。

Data Owner | 大人4人·子供2人 Size | 2F建 | 160.08mi(48.41坪)

> 1F:77.34m(23.39坪) 2F:82.74m(25.02坪)













## 狭長の敷地でも 快適に暮らせる家

開放的な吹抜け空間を創りなが らも、耐震等級3を確保。小屋裏 空間は趣味を楽しめる場所とし、 大開口の窓からつながるインナー バルコニーではプライベートの充 実を。こだわりのキッチン、広々お 風呂、使い勝手を考えた造作収納 も多数あります。

#### 

Size | 2F建 | 151.94㎡(46.04坪)

1F:78.98㎡(23.93坪) 2F:72.96㎡(22.10坪)

https://www.t-plan.in/works/1313/











# 小さな土地に 建つ希望の家

計画地は周辺を住宅に囲まれた 38坪程度の旗竿狭小地