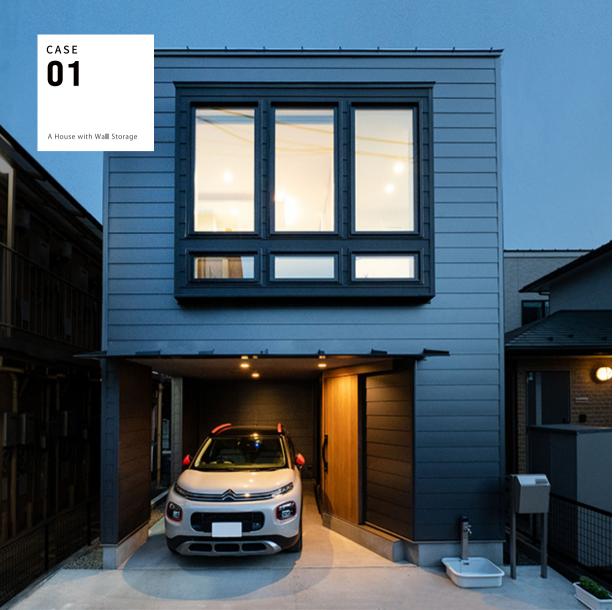

## 狭長の敷地でも 快適に暮らせる家

開放的な吹抜け空間を創りなが らも、耐震等級3を確保。小屋裏 空間は趣味を楽しめる場所とし、 大開口の窓からつながるインナー バルコニーではプライベートの充 実を。こだわりのキッチン、広々お 風呂、使い勝手を考えた造作収納 も多数あります。

#### 

Size | 2F建 | 151.94㎡(46.04坪)

1F:78.98㎡(23.93坪) 2F:72.96㎡(22.10坪)

https://www.t-plan.in/works/1313/