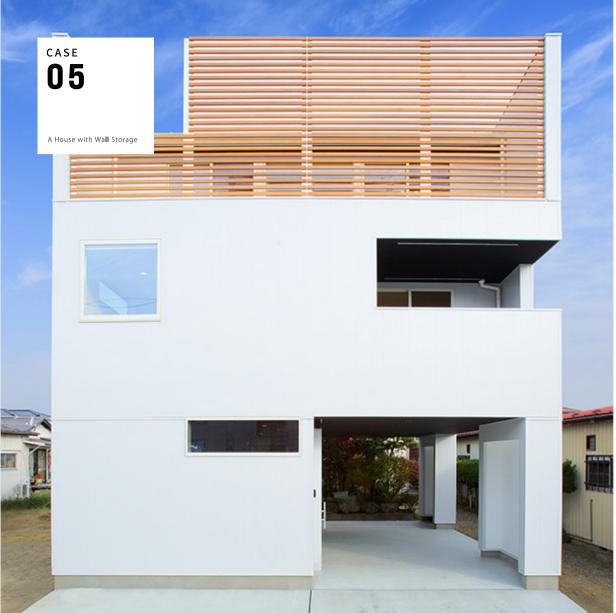

## 狭長の敷地でも 快適に暮らせる家

開放的な吹抜け空間を創りなが らも、耐震等級3を確保。小屋裏 空間は趣味を楽しめる場所とし、 大開口の窓からつながるインナー バルコニーではプライベートの充 実を。こだわりのキッチン、広々お 風呂、使い勝手を考えた造作収納 も多数あります。