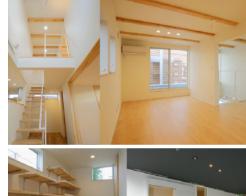

## 狭長の敷地でも 快適に暮らせる家

開放的な吹抜け空間を創りなが らも、耐震等級3を確保。小屋裏 空間は趣味を楽しめる場所とし、 大開口の窓からつながるインナー バルコニーではプライベートの充 実を。こだわりのキッチン、広々お 風呂、使い勝手を考えた造作収納 も多数あります。