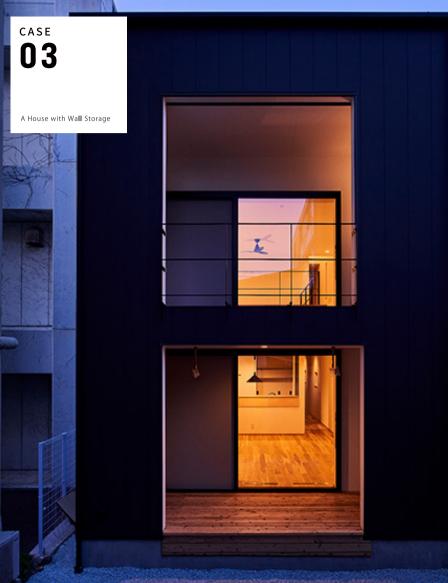

## 狭長の敷地でも 快適に暮らせる家

開放的な吹抜け空間を創りなが らも、耐震等級3を確保。小屋裏 空間は趣味を楽しめる場所とし、 大開口の窓からつながるインナー バルコニーではプライベートの充 実を。こだわりのキッチン、広々お 風呂、使い勝手を考えた造作収納 も多数あります。