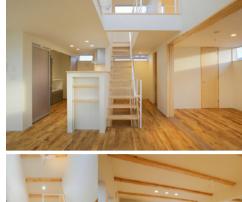

## 狭長の敷地でも 快適に暮らせる家

開放的な吹抜け空間を創りなが らも、耐震等級3を確保。小屋裏 空間は趣味を楽しめる場所とし、 大開口の窓からつながるインナー バルコニーではプライベートの充 実を。こだわりのキッチン、広々お 風呂、使い勝手を考えた造作収納 も多数あります。