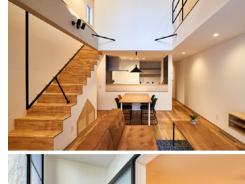

## 狭長の敷地でも 快適に暮らせる家

開放的な吹抜け空間を創りなが らも、耐震等級3を確保。小屋裏 空間は趣味を楽しめる場所とし、 大開口の窓からつながるインナー バルコニーではプライベートの充 実を。こだわりのキッチン、広々お 風呂、使い勝手を考えた造作収納 も多数あります。