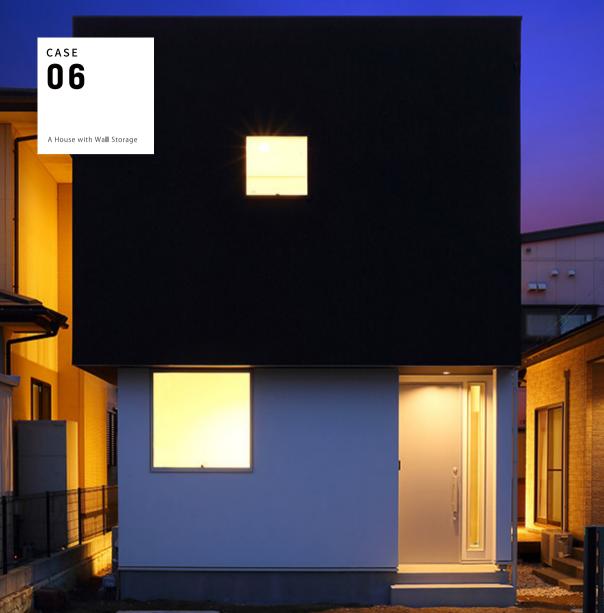

## 開放感あふれる 三階建の家

狭小地のため空間を有効に使え るSE構法を採用。1階にガレージ と水廻りを配置し、2階以上を生 活空間としたことにより、広い玄 関やリビング、有意義に使えるべ ランダなど狭小地を感じさせない 広がりある空間が実現できまし た。

#### 

1F:26.50ml(8.02坪) 2F:53.00ml(16.03坪) 3F:36.44ml(11.02坪)

https://www.t-plan.in/works/250/