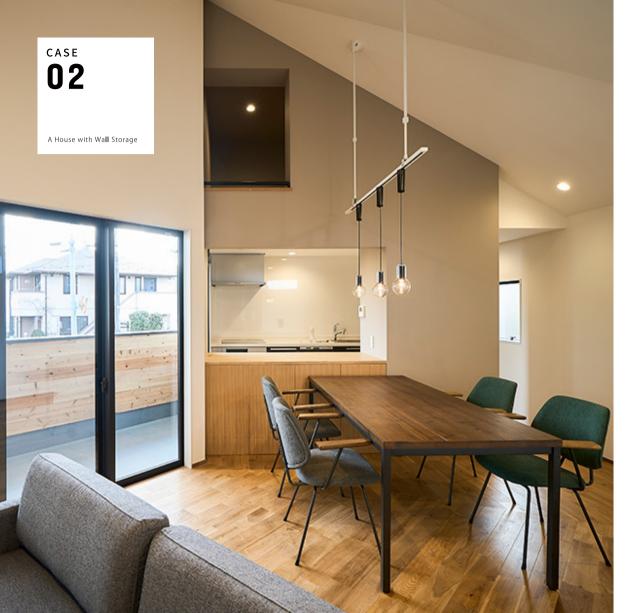

# 小さな土地に 建つ希望の家

計画地は周辺を住宅に囲まれた 38坪程度の旗竿狭小地。天井裏 の収納や、勾配天井など小さな土 地でも家族の生活を豊かにできる よう間取りを工夫しました。

> 1F:46.37㎡(14.03坪) 2F:44.71㎡(13.52坪)