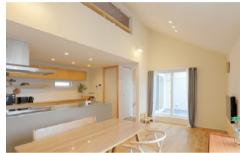

## 狭長の敷地でも 快適に暮らせる家

開放的な吹抜け空間を創りなが らも、耐震等級3を確保。小屋裏 空間は趣味を楽しめる場所とし、 大開口の窓からつながるインナー バルコニーではプライベートの充 実を。こだわりのキッチン、広々お 風呂、使い勝手を考えた造作収納 も多数あります。