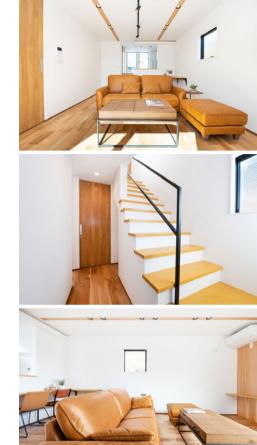

## 狭長の敷地でも 快適に暮らせる家

開放的な吹抜け空間を創りなが らも、耐震等級3を確保。小屋裏 空間は趣味を楽しめる場所とし、 大開口の窓からつながるインナー バルコニーではプライベートの充 実を。こだわりのキッチン、広々お 風呂、使い勝手を考えた造作収納 も多数あります。

#### 

Size | 2F建 | 151.94㎡(46.04坪)

1F:78.98㎡(23.93坪) 2F:72.96㎡(22.10坪)

https://www.t-plan.in/works/1313/