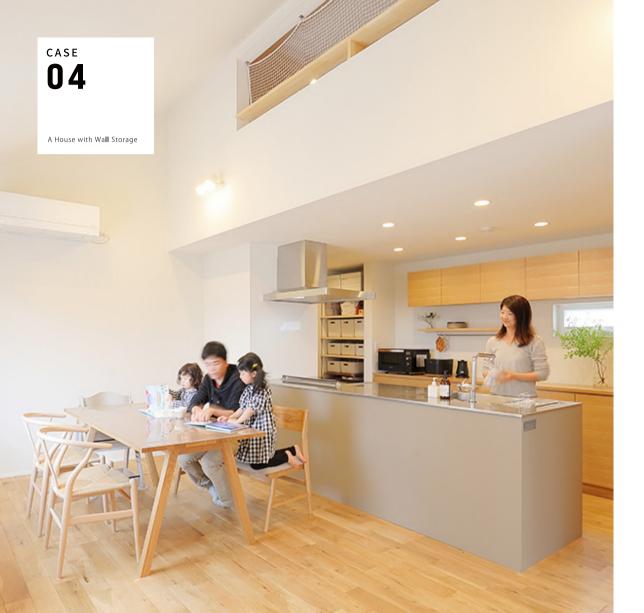

## 狭長の敷地でも 快適に暮らせる家

開放的な吹抜け空間を創りなが らも、耐震等級3を確保。小屋裏 空間は趣味を楽しめる場所とし、 大開口の窓からつながるインナー バルコニーではプライベートの充 実を。こだわりのキッチン、広々お 風呂、使い勝手を考えた造作収納 も多数あります。