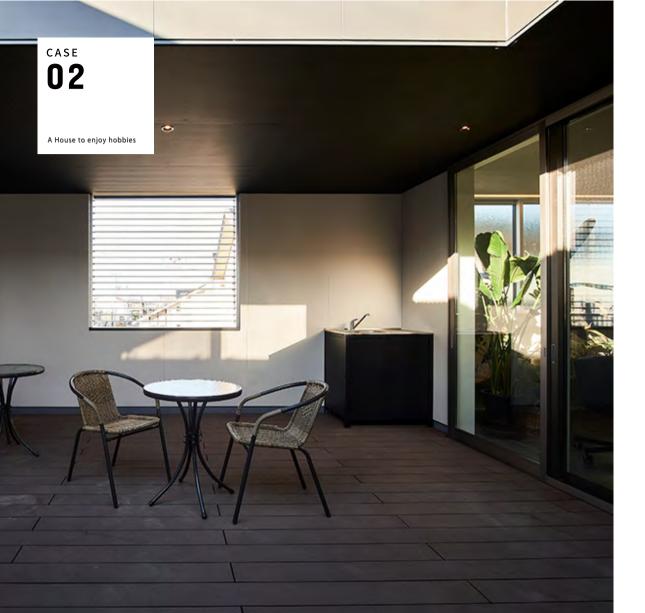

## 心豊かに 暮らす邸宅

オフィスを兼ねたお住まいです。 2階リビングからつながるデッキ 空間では、友人を招いてBBQなど のアクティビティも充実。ワークス ペースや趣味のための部屋にも こだわり、非日常を感じられるよ うに設計しました。

Owner | 大人2人

Size | 2F建 | 156.42㎡(47.31坪)