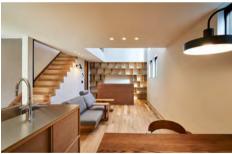

## シアターリビング のある家

リビングにシアター(映画館)ができるように長方形の広々としたダイニングを配置。テレビ側の上部にはスクリーンを吊るすことができ、そこに階段側上部からプロジェクターで投影した映像を映すことが出来る。

Owner | 夫婦2人+子供2人+猫1匹 Size | 2F建 | 105.98㎡(32.04坪)

> 1F:52.99㎡(16.02坪) 2F:52.99㎡(16.02坪)