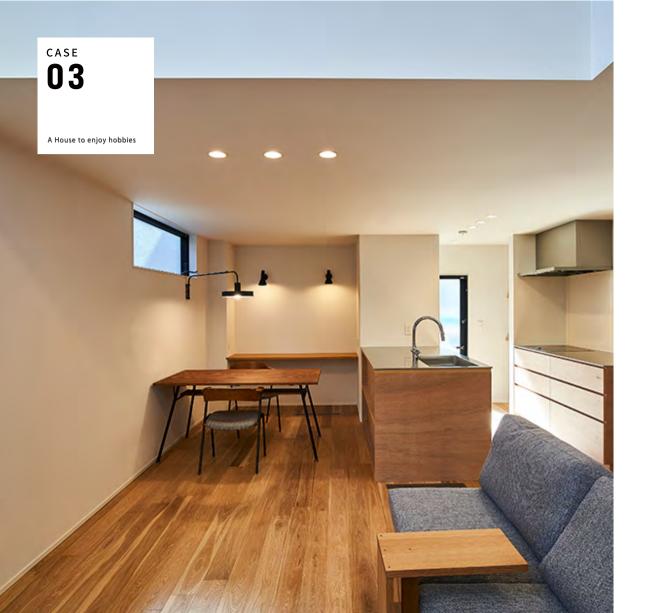

## シアターリビング のある家

リビングにシアター(映画館)ができるように長方形の広々としたダイニングを配置。テレビ側の上部にはスクリーンを吊るすことができ、そこに階段側上部からプロジェクターで投影した映像を映すことが出来る。

Owner | 夫婦2人+子供2人+猫1匹 Size | 2F建 | 105.98㎡(32.04坪)

> 1F:52.99㎡(16.02坪) 2F:52.99㎡(16.02坪)