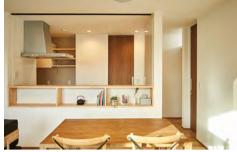

## 火と風を楽しむ家

土間でつながる広々としたシューズクローゼットは、アウトドア好きな家族の趣味の収納に。室内はグレーの壁を基調に、リビングとキッチンの天井は木天井でつながり落ち着いた雰囲気に。

Owner | 夫婦2人、子ども3人 Size | 2F建 | 108.47㎡(32.8坪)

> 1F:60.03㎡(18.15坪) 2F:48.44㎡(14.65坪)

https://www.t-plan.in/works/2122/