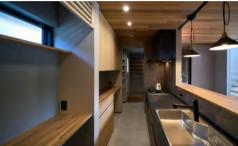

## 火と風を楽しむ家

土間でつながる広々としたシューズクローゼットは、アウトドア好きな家族の趣味の収納に。室内はグレーの壁を基調に、リビングとキッチンの天井は木天井でつながり落ち着いた雰囲気に。

Owner | 夫婦2人、子ども3人 Size | 2F建 | 108.47㎡(32.8坪)

> 1F:60.03㎡(18.15坪) 2F:48.44㎡(14.65坪)

https://www.t-plan.in/works/2122/