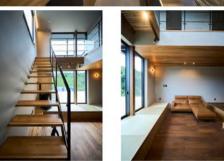

## 火と風を楽しむ家

土間でつながる広々としたシューズクローゼットは、アウトドア好きな家族の趣味の収納に。室内はグレーの壁を基調に、リビングとキッチンの天井は木天井でつながり落ち着いた雰囲気に。

Owner | 夫婦2人、子ども3人 Size | 2F建 | 108.47㎡(32.8坪)

> 1F:60.03㎡(18.15坪) 2F:48.44㎡(14.65坪)

https://www.t-plan.in/works/2122/