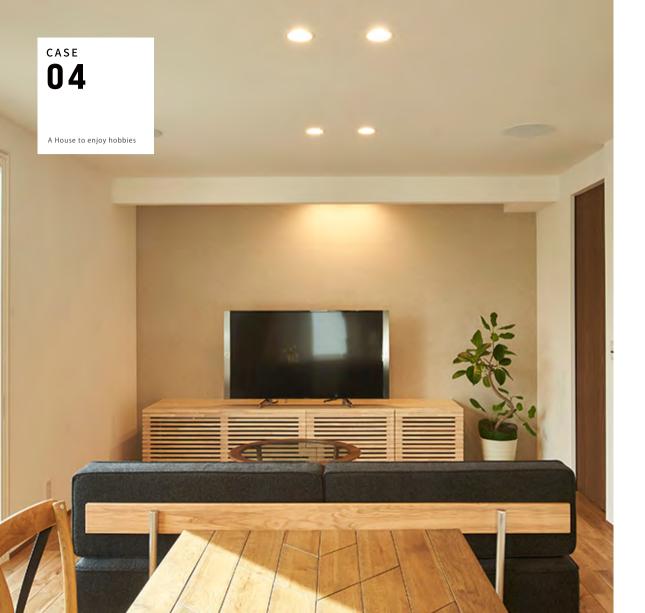

## シアターリビング のある家

リビングにシアター(映画館)ができるように長方形の広々としたダイニングを配置。テレビ側の上部にはスクリーンを吊るすことができ、そこに階段側上部からプロジェクターで投影した映像を映すことが出来る。

Owner | 夫婦2人+子供2人+猫1匹 Size | 2F建 | 105.98㎡(32.04坪)

> 1F:52.99㎡(16.02坪) 2F:52.99㎡(16.02坪)