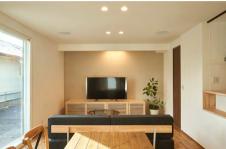

## シアターリビング のある家

リビングにシアター(映画館)ができるように長方形の広々としたダイニングを配置。テレビ側の上部にはスクリーンを吊るすことができ、そこに階段側上部からプロジェクターで投影した映像を映すことが出来る。

Owner | 夫婦2人+子供2人+猫1匹 Size | 2F建 | 105.98㎡(32.04坪)

> 1F:52.99㎡(16.02坪) 2F:52.99㎡(16.02坪)