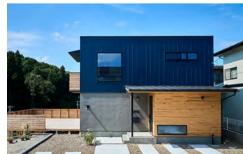

## 火と風を楽しむ家

土間でつながる広々としたシューズクローゼットは、アウトドア好きな家族の趣味の収納に。室内はグレーの壁を基調に、リビングとキッチンの天井は木天井でつながり落ち着いた雰囲気に。

Owner | 夫婦2人、子ども3人 Size | 2F建 | 108.47㎡(32.8坪)

> 1F:60.03㎡(18.15坪) 2F:48.44㎡(14.65坪)

https://www.t-plan.in/works/2122/