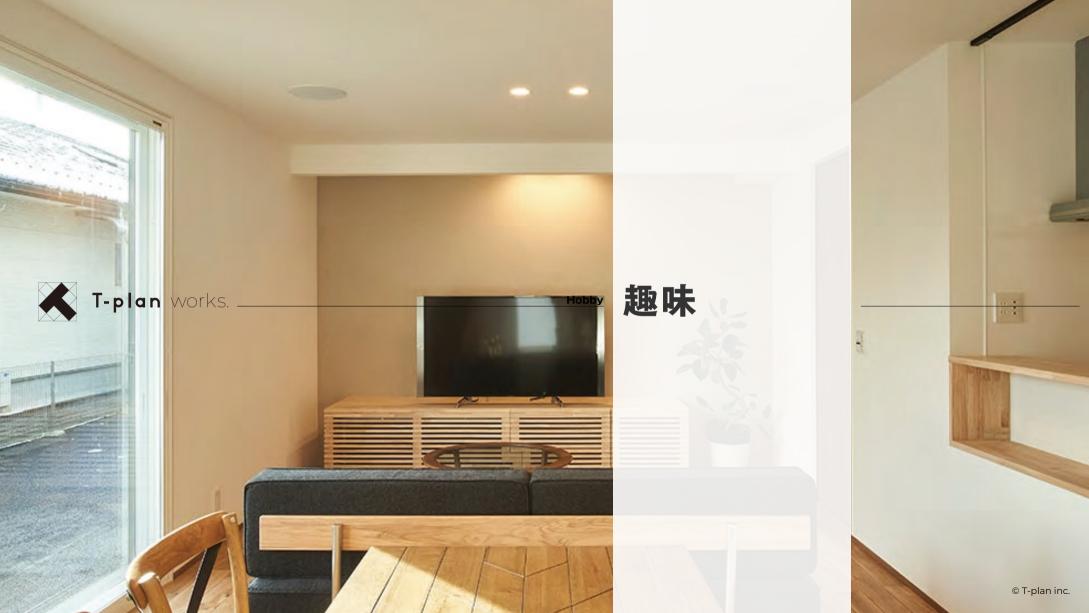

## 火と風を楽しむ家

土間でつながる広々としたシューズクローゼットは、アウトドア好きな家族の趣味の収納に。室内はグレーの壁を基調に、リビングとキッチンの天井は木天井でつながり落ち着いた雰囲気に。

Owner | 夫婦2人、子ども3人 Size | 2F建 | 108.47㎡(32.8坪)

> 1F:60.03㎡(18.15坪) 2F:48.44㎡(14.65坪)

https://www.t-plan.in/works/2122/