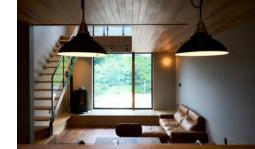

## 火と風を楽しむ家

土間でつながる広々としたシューズクローゼットは、アウトドア好きな家族の趣味の収納に。室内はグレーの壁を基調に、リビングとキッチンの天井は木天井でつながり落ち着いた雰囲気に。

Owner | 夫婦2人、子ども3人 Size | 2F建 | 108.47㎡(32.8坪)

> 1F:60.03㎡(18.15坪) 2F:48.44㎡(14.65坪)

https://www.t-plan.in/works/2122/