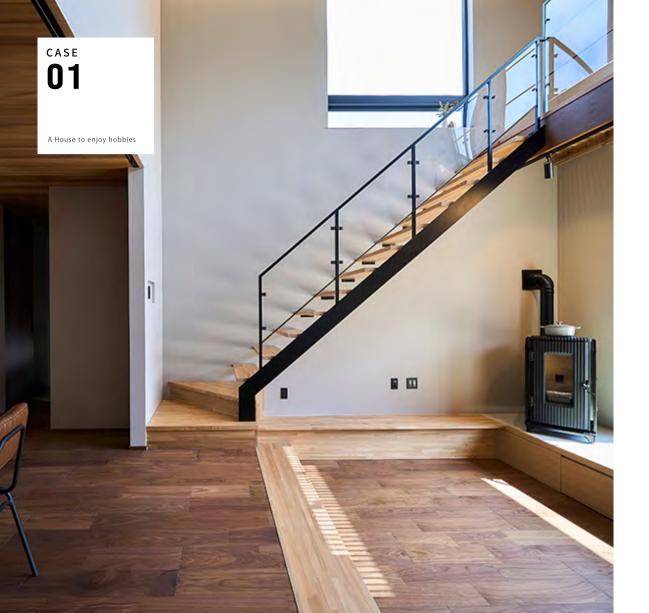

## 火と風を楽しむ家

土間でつながる広々としたシューズクローゼットは、アウトドア好きな家族の趣味の収納に。室内はグレーの壁を基調に、リビングとキッチンの天井は木天井でつながり落ち着いた雰囲気に。

Owner | 夫婦2人、子ども3人 Size | 2F建 | 108.47㎡(32.8坪)

> 1F:60.03㎡(18.15坪) 2F:48.44㎡(14.65坪)

https://www.t-plan.in/works/2122/