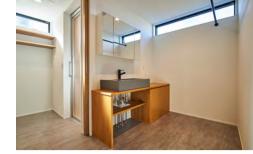

## 火と風を楽しむ家

土間でつながる広々としたシューズクローゼットは、アウトドア好きな家族の趣味の収納に。室内はグレーの壁を基調に、リビングとキッチンの天井は木天井でつながり落ち着いた雰囲気に。

Owner | 夫婦2人、子ども3人 Size | 2F建 | 108.47㎡(32.8坪)

> 1F:60.03㎡(18.15坪) 2F:48.44㎡(14.65坪)

https://www.t-plan.in/works/2122/