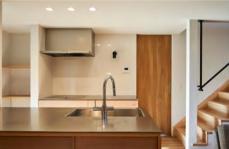

## DJブースのある家

将来のDJを楽しむための、リビングには造作DJブースを設置し、背面の壁には一面レコードを収納できるようにしました。こだわりの造作キッチンはDJブースと同素材にし、室内全体に統一感をもたせました。

Owner | 大人2人+子供2人

Size | 2F建 | 101.18㎡(30.66坪)

1F:57.96㎡(17.53坪) 2F:43.22㎡(13.09坪)

https://www.t-plan.in/works/1422/